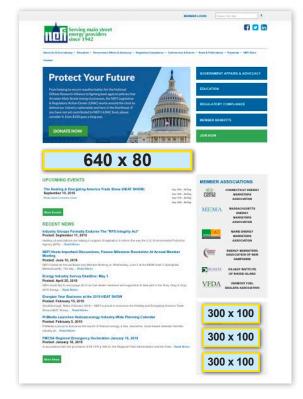

1/2 page (Horiz.)

Sizes in pixels

| NEFI.com               | Sizes | in p | oixels |
|------------------------|-------|------|--------|
|                        | W     | X    | Н      |
| Leaderboard            | 640   | Χ    | 80     |
| Home Page Rectangle    | 300   | Χ    | 100    |
| Interior ROS Rectangle | 300   | Χ    | 100    |
|                        |       |      |        |

### **Oil and Energy Online**

 W
 X
 H

 Leaderboard
 640
 x
 80

 Square
 300
 x
 300

 Rectangle
 300
 x
 100