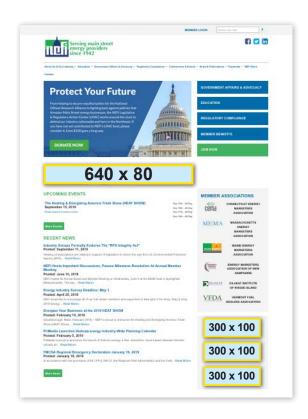

Sizes in pixels

|                        | W   | X | Н   |  |
|------------------------|-----|---|-----|--|
| Leaderboard            | 640 | Χ | 80  |  |
| Home Page Rectangle    | 300 | Χ | 100 |  |
| Interior ROS Rectangle | 300 | Χ | 100 |  |
|                        |     |   |     |  |
| NEAN                   | 0'  |   |     |  |

| Oil | and | <b>Energy</b> | Online |
|-----|-----|---------------|--------|
|     |     |               |        |

|             | W   | X | Н   |
|-------------|-----|---|-----|
| Leaderboard | 640 | Χ | 80  |
| Square      | 300 | Χ | 300 |
| Rectangle   | 300 | Χ | 100 |